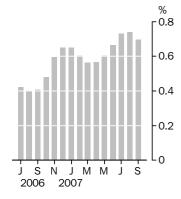

# TREND ESTIMATES

- The trend estimate of turnover for the Australian Retail and Hospitality/Services series increased by 0.7% in September 2007. This follows revised increases of 0.7% in both August and July 2007.
- In September 2007, all states and territories had an increase in the trend estimate. The largest increase occurred in Queensland (+1.0%).

### SEASONALLY ADJUSTED ESTIMATES

- The seasonally adjusted estimate of turnover for the Australian Retail and Hospitality/Services series increased by 0.8% in September 2007. This follows a revised increase of 0.8% in August 2007 and an increase of 0.8% in July 2007.
- All states and territories except Tasmania (-1.1%) and the Australian Capital Territory (-0.3%) had increases in the seasonally adjusted estimate. The largest increase occurred in Queensland (+1.2%).