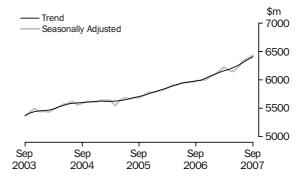

# TREND ESTIMATES

- The trend estimate of turnover for the Australian Retail and Hospitality/Services series increased by 0.7% in September 2007. This follows revised increases of 0.7% in both August and July 2007.
- In September 2007, all states and territories had an increase in the trend estimate. The largest increase occurred in Queensland (+1.0%).

### SEASONALLY ADJUSTED ESTIMATES

- The seasonally adjusted estimate of turnover for the Australian Retail and Hospitality/Services series increased by 0.8% in September 2007. This follows a revised increase of 0.8% in August 2007 and an increase of 0.8% in July 2007.
- All states and territories except Tasmania (-1.1%) and the Australian Capital Territory (-0.3%) had increases in the seasonally adjusted estimate. The largest increase occurred in Queensland (+1.2%).