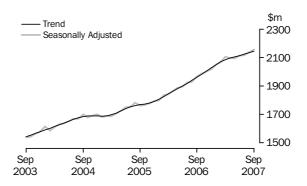

# TREND ESTIMATES

- The trend estimate of turnover for the Australian Retail and Hospitality/Services series increased by 0.7% in September 2007. This follows revised increases of 0.7% in both August and July 2007.
- In September 2007, all states and territories had an increase in the trend estimate. The largest increase occurred in Queensland (+1.0%).

### SEASONALLY ADJUSTED ESTIMATES

- The seasonally adjusted estimate of turnover for the Australian Retail and Hospitality/Services series increased by 0.8% in September 2007. This follows a revised increase of 0.8% in August 2007 and an increase of 0.8% in July 2007.
- All states and territories except Tasmania (-1.1%) and the Australian Capital Territory (-0.3%) had increases in the seasonally adjusted estimate. The largest increase occurred in Queensland (+1.2%).