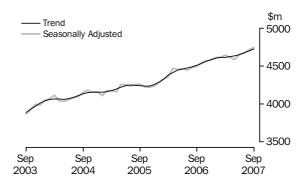

# TREND ESTIMATES

- The trend estimate of turnover for the Australian Retail and Hospitality/Services series increased by 0.7% in September 2007. This follows revised increases of 0.7% in both August and July 2007.
- In September 2007, all states and territories had an increase in the trend estimate. The largest increase occurred in Queensland (+1.0%).

### SEASONALLY ADJUSTED ESTIMATES

- The seasonally adjusted estimate of turnover for the Australian Retail and Hospitality/Services series increased by 0.8% in September 2007. This follows a revised increase of 0.8% in August 2007 and an increase of 0.8% in July 2007.
- All states and territories except Tasmania (-1.1%) and the Australian Capital Territory (-0.3%) had increases in the seasonally adjusted estimate. The largest increase occurred in Queensland (+1.2%).