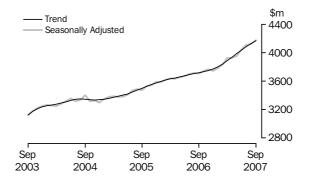

# TREND ESTIMATES

- The trend estimate of turnover for the Australian Retail and Hospitality/Services series increased by 0.7% in September 2007. This follows revised increases of 0.7% in both August and July 2007.
- In September 2007, all states and territories had an increase in the trend estimate. The largest increase occurred in Queensland (+1.0%).

### SEASONALLY ADJUSTED ESTIMATES

- The seasonally adjusted estimate of turnover for the Australian Retail and Hospitality/Services series increased by 0.8% in September 2007. This follows a revised increase of 0.8% in August 2007 and an increase of 0.8% in July 2007.
- All states and territories except Tasmania (-1.1%) and the Australian Capital Territory (-0.3%) had increases in the seasonally adjusted estimate. The largest increase occurred in Queensland (+1.2%).