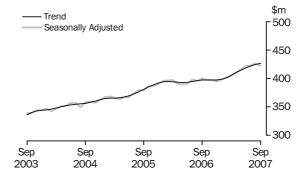

#### Monthly turnover Trend estimates

% change

**Quarterly turnover** in volume terms

# TREND ESTIMATES

- The trend estimate of turnover for the Australian Retail and Hospitality/Services series increased by 0.7% in September 2007. This follows revised increases of 0.7% in both August and July 2007.
- In September 2007, all states and territories had an increase in the trend estimate. The largest increase occurred in Queensland (+1.0%).

### SEASONALLY ADJUSTED ESTIMATES

- The seasonally adjusted estimate of turnover for the Australian Retail and Hospitality/Services series increased by 0.8% in September 2007. This follows a revised increase of 0.8% in August 2007 and an increase of 0.8% in July 2007.
- All states and territories except Tasmania (-1.1%) and the Australian Capital Territory (-0.3%) had increases in the seasonally adjusted estimate. The largest increase occurred in Queensland (+1.2%).