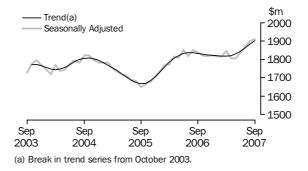

#### Monthly turnover Trend estimates

% change

**Quarterly turnover** in volume terms

# TREND ESTIMATES

- The trend estimate of turnover for the Australian Retail and Hospitality/Services series increased by 0.7% in September 2007. This follows revised increases of 0.7% in both August and July 2007.
- In September 2007, all states and territories had an increase in the trend estimate. The largest increase occurred in Queensland (+1.0%).

### SEASONALLY ADJUSTED ESTIMATES

- The seasonally adjusted estimate of turnover for the Australian Retail and Hospitality/Services series increased by 0.8% in September 2007. This follows a revised increase of 0.8% in August 2007 and an increase of 0.8% in July 2007.
- All states and territories except Tasmania (-1.1%) and the Australian Capital Territory (-0.3%) had increases in the seasonally adjusted estimate. The largest increase occurred in Queensland (+1.2%).