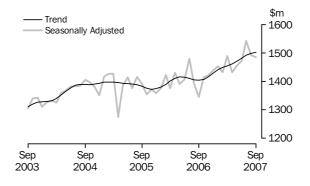

# TREND ESTIMATES

- The trend estimate of turnover for the Australian Retail and Hospitality/Services series increased by 0.7% in September 2007. This follows revised increases of 0.7% in both August and July 2007.
- In September 2007, all states and territories had an increase in the trend estimate. The largest increase occurred in Queensland (+1.0%).

### SEASONALLY ADJUSTED ESTIMATES

- The seasonally adjusted estimate of turnover for the Australian Retail and Hospitality/Services series increased by 0.8% in September 2007. This follows a revised increase of 0.8% in August 2007 and an increase of 0.8% in July 2007.
- All states and territories except Tasmania (-1.1%) and the Australian Capital Territory (-0.3%) had increases in the seasonally adjusted estimate. The largest increase occurred in Queensland (+1.2%).

### **VOLUME MEASURES**

• The trend volume measure of turnover increased by 1.1% in the September quarter 2007. This follows a 1.2% increase in the June quarter 2007. In seasonally adjusted terms, the volume measure increased by 1.9% in the September quarter 2007.