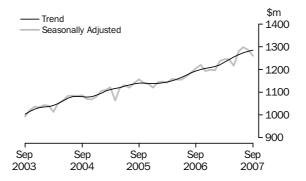

# TREND ESTIMATES

- The trend estimate of turnover for the Australian Retail and Hospitality/Services series increased by 0.7% in September 2007. This follows revised increases of 0.7% in both August and July 2007.
- In September 2007, all states and territories had an increase in the trend estimate. The largest increase occurred in Queensland (+1.0%).

### SEASONALLY ADJUSTED ESTIMATES

- The seasonally adjusted estimate of turnover for the Australian Retail and Hospitality/Services series increased by 0.8% in September 2007. This follows a revised increase of 0.8% in August 2007 and an increase of 0.8% in July 2007.
- All states and territories except Tasmania (-1.1%) and the Australian Capital Territory (-0.3%) had increases in the seasonally adjusted estimate. The largest increase occurred in Queensland (+1.2%).