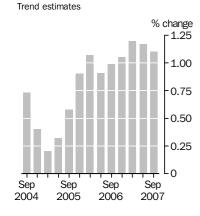

### **VOLUME MEASURES**

• The trend volume measure of turnover increased by 1.1% in the September quarter 2007. This follows a 1.2% increase in the June quarter 2007. In seasonally adjusted terms, the volume measure increased by 1.9% in the September quarter 2007.