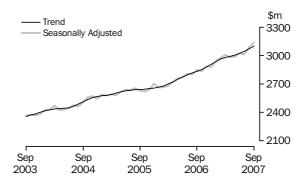

# TREND ESTIMATES

- The trend estimate of turnover for the Australian Retail and Hospitality/Services series increased by 0.7% in September 2007. This follows revised increases of 0.7% in both August and July 2007.
- In September 2007, all states and territories had an increase in the trend estimate. The largest increase occurred in Queensland (+1.0%).

### SEASONALLY ADJUSTED ESTIMATES

- The seasonally adjusted estimate of turnover for the Australian Retail and Hospitality/Services series increased by 0.8% in September 2007. This follows a revised increase of 0.8% in August 2007 and an increase of 0.8% in July 2007.
- All states and territories except Tasmania (-1.1%) and the Australian Capital Territory (-0.3%) had increases in the seasonally adjusted estimate. The largest increase occurred in Queensland (+1.2%).