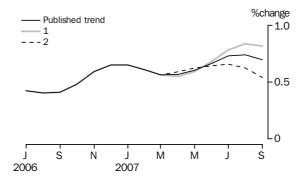

#### Monthly turnover Trend estimates

% change

**Quarterly turnover** in volume terms

# TREND ESTIMATES

- The trend estimate of turnover for the Australian Retail and Hospitality/Services series increased by 0.7% in September 2007. This follows revised increases of 0.7% in both August and July 2007.
- In September 2007, all states and territories had an increase in the trend estimate. The largest increase occurred in Queensland (+1.0%).

### SEASONALLY ADJUSTED ESTIMATES

- The seasonally adjusted estimate of turnover for the Australian Retail and Hospitality/Services series increased by 0.8% in September 2007. This follows a revised increase of 0.8% in August 2007 and an increase of 0.8% in July 2007.
- All states and territories except Tasmania (-1.1%) and the Australian Capital Territory (-0.3%) had increases in the seasonally adjusted estimate. The largest increase occurred in Queensland (+1.2%).

### **VOLUME MEASURES**

• The trend volume measure of turnover increased by 1.1% in the September quarter 2007. This follows a 1.2% increase in the June quarter 2007. In seasonally adjusted terms, the volume measure increased by 1.9% in the September quarter 2007.