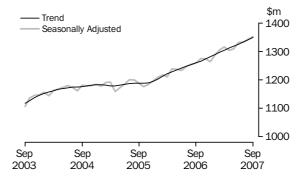

# TREND ESTIMATES

- The trend estimate of turnover for the Australian Retail and Hospitality/Services series increased by 0.7% in September 2007. This follows revised increases of 0.7% in both August and July 2007.
- In September 2007, all states and territories had an increase in the trend estimate. The largest increase occurred in Queensland (+1.0%).

### SEASONALLY ADJUSTED ESTIMATES

- The seasonally adjusted estimate of turnover for the Australian Retail and Hospitality/Services series increased by 0.8% in September 2007. This follows a revised increase of 0.8% in August 2007 and an increase of 0.8% in July 2007.
- All states and territories except Tasmania (-1.1%) and the Australian Capital Territory (-0.3%) had increases in the seasonally adjusted estimate. The largest increase occurred in Queensland (+1.2%).