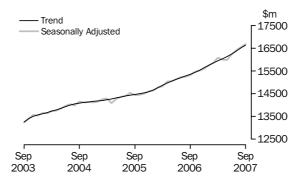

# TREND ESTIMATES

- The trend estimate of turnover for the Australian Retail and Hospitality/Services series increased by 0.7% in September 2007. This follows revised increases of 0.7% in both August and July 2007.
- In September 2007, all states and territories had an increase in the trend estimate. The largest increase occurred in Queensland (+1.0%).

### SEASONALLY ADJUSTED ESTIMATES

- The seasonally adjusted estimate of turnover for the Australian Retail and Hospitality/Services series increased by 0.8% in September 2007. This follows a revised increase of 0.8% in August 2007 and an increase of 0.8% in July 2007.
- All states and territories except Tasmania (-1.1%) and the Australian Capital Territory (-0.3%) had increases in the seasonally adjusted estimate. The largest increase occurred in Queensland (+1.2%).