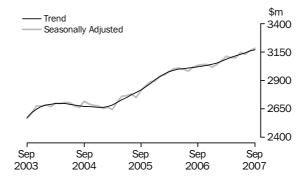

# TREND ESTIMATES

- The trend estimate of turnover for the Australian Retail and Hospitality/Services series increased by 0.7% in September 2007. This follows revised increases of 0.7% in both August and July 2007.
- In September 2007, all states and territories had an increase in the trend estimate. The largest increase occurred in Queensland (+1.0%).

### SEASONALLY ADJUSTED ESTIMATES

- The seasonally adjusted estimate of turnover for the Australian Retail and Hospitality/Services series increased by 0.8% in September 2007. This follows a revised increase of 0.8% in August 2007 and an increase of 0.8% in July 2007.
- All states and territories except Tasmania (-1.1%) and the Australian Capital Territory (-0.3%) had increases in the seasonally adjusted estimate. The largest increase occurred in Queensland (+1.2%).