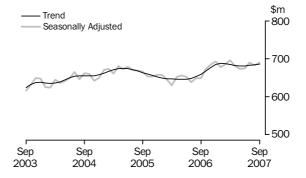

# TREND ESTIMATES

- The trend estimate of turnover for the Australian Retail and Hospitality/Services series increased by 0.7% in September 2007. This follows revised increases of 0.7% in both August and July 2007.
- In September 2007, all states and territories had an increase in the trend estimate. The largest increase occurred in Queensland (+1.0%).

### SEASONALLY ADJUSTED ESTIMATES

- The seasonally adjusted estimate of turnover for the Australian Retail and Hospitality/Services series increased by 0.8% in September 2007. This follows a revised increase of 0.8% in August 2007 and an increase of 0.8% in July 2007.
- All states and territories except Tasmania (-1.1%) and the Australian Capital Territory (-0.3%) had increases in the seasonally adjusted estimate. The largest increase occurred in Queensland (+1.2%).